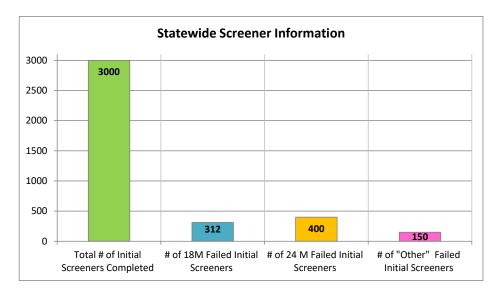

|                                          | SCREENER INFORMATION                            |                                            |                                             |                                       |                      | REASONS FOR FAILED SCREENINGS |                      |                 |                      |                              | S      | DIAGNOSIS          |                                              | ANALYTICS                                        |                                                           |                                                             |
|------------------------------------------|-------------------------------------------------|--------------------------------------------|---------------------------------------------|---------------------------------------|----------------------|-------------------------------|----------------------|-----------------|----------------------|------------------------------|--------|--------------------|----------------------------------------------|--------------------------------------------------|-----------------------------------------------------------|-------------------------------------------------------------|
| FY 17 to date<br>(July 2016 - June 2017) | Total # of<br>Initial<br>Screeners<br>Completed | # of 18M<br>Failed<br>Initial<br>Screeners | # of 24 M<br>Failed<br>Initial<br>Screeners | # of "Other" Failed Initial Screeners | Declined M-<br>Chats | Global Delays                 | Another<br>Diagnosis | Autism Concerns | Behavior<br>Concerns | Social/Emotional<br>Concerns | Other* | Diagnosed<br>FY 17 | Average Age at Time of Diagnosis (in months) | % of Initial<br>Screeners<br>that were<br>Failed | % of Failed<br>Initial<br>Screeners<br>Resulting in<br>Dx | % of Failed Initial Screeners Failed Due to Autism Concerns |
| Easter Seals South                       | 216                                             | 26                                         | 23                                          | 8                                     | 0                    | 5                             | 2                    | 43              | 1                    | 4                            | 2      | 19                 | 28.6                                         | 26%                                              | 33%                                                       | 75%                                                         |
| ISS                                      | 207                                             | 26                                         | 40                                          | 20                                    | 7                    | 6                             | 4                    | 49              | 14                   | 0                            | 13     | 10                 | 31                                           | 42%                                              | 12%                                                       | 57%                                                         |
| Kideology                                | 203                                             | 9                                          | 24                                          | 13                                    | 1                    | 8                             | 1                    | 12              | 15                   | 6                            | 4      | 1                  | 32                                           | 23%                                              | 2%                                                        | 26%                                                         |
| NEIS South                               | 572                                             | 82                                         | 87                                          | 30                                    | 41                   | 43                            | 56                   | 65              | 23                   | 0                            | 12     | 29                 | 29.91                                        | 35%                                              | 15%                                                       | 33%                                                         |
| Positivley Kids                          | 193                                             | 24                                         | 50                                          | 0                                     | 4                    | 1                             | 0                    | 45              | 21                   | 5                            | 2      | 7                  | 29.83                                        | 38%                                              | 9%                                                        | 61%                                                         |
| TMG South                                | 472                                             | 46                                         | 66                                          | 40                                    | 0                    | 55                            | 5                    | 74              | 10                   | 0                            | 8      | 34                 | 30.71                                        | 32%                                              | 22%                                                       | 49%                                                         |
| S. Region Gand Total                     | 1863                                            | 213                                        | 290                                         | 111                                   | 53                   | 118                           | 68                   | 288             | 84                   | 15                           | 41     | 100                | 30.34                                        | 33%                                              | 16%                                                       | 47%                                                         |
| АРТ                                      | 98                                              | 8                                          | 9                                           | 3                                     | 6                    | 2                             | 0                    | 17              | 1                    | 0                            | 0      | 15                 | 26.61                                        | 20%                                              | 75%                                                       | 85%                                                         |
| Continuum                                | 43                                              | 4                                          | 2                                           | 0                                     | 1                    | 3                             | 1                    | 2               | 0                    | 0                            | 0      | 4                  | 27.17                                        | 14%                                              | 67%                                                       | 33%                                                         |
| Easter Seals North                       | 39                                              | 2                                          | 3                                           | 0                                     | 2                    | 1                             | 1                    | 1               | 0                    | 0                            | 2      | 0                  | NA                                           | 13%                                              | 0%                                                        | 20%                                                         |
| NEIS NW - Carson City                    | 237                                             | 25                                         | 24                                          | 7                                     | 0                    | 12                            | 0                    | 37              | 4                    | 1                            | 2      | 9                  | 30.14                                        | 24%                                              | 16%                                                       | 66%                                                         |
| NEIS NW - Reno                           | 400                                             | 28                                         | 32                                          | 5                                     | 2                    | 20                            | 15                   | 27              | 0                    | 1                            | 2      | 11                 | 29.22                                        | 16%                                              | 17%                                                       | 42%                                                         |
| TMG North                                | 200                                             | 24                                         | 32                                          | 23                                    | 1                    | 43                            | 0                    | 13              | 5                    | 5                            | 13     | 12                 | 32.61                                        | 40%                                              | 15%                                                       | 16%                                                         |
| NW Region Total                          | 1017                                            | 91                                         | 102                                         | 38                                    | 12                   | 81                            | 17                   | 97              | 10                   | 7                            | 19     | 51                 | 29.2                                         | 23%                                              | 22%                                                       | 42%                                                         |
| NEIS NE                                  | 120                                             | 8                                          | 8                                           | 1                                     | 5                    | 8                             | 2                    | 4               | 0                    | 1                            | 2      | 6                  | 32.17                                        | 14%                                              | 35%                                                       | 24%                                                         |
| NE Region Total                          | 120                                             | 8                                          | 8                                           | 1                                     | 5                    | 8                             | 2                    | 4               | 0                    | 1                            | 2      | 6                  | 32                                           | 14%                                              | 35%                                                       | 24%                                                         |
| Statewide Grand Total                    | 3000                                            | 312                                        | 400                                         | 150                                   | 70                   | 207                           | 87                   | 389             | 94                   | 23                           | 62     | 157                | 30.0                                         | 29%                                              | 18%                                                       | 45%                                                         |