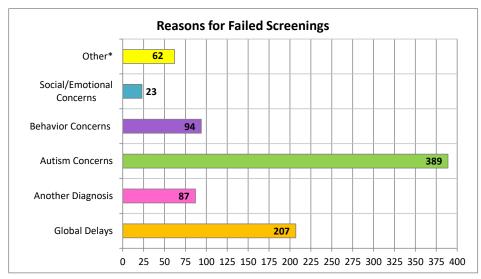

|                                          | SCREENER INFORMATION                            |                                            |                                             |                                       |                      | REASONS FOR FAILED SCREENINGS |                      |                 |                      |                              | S      | DIAGNOSIS          |                                              | ANALYTICS                                        |                                                           |                                                             |
|------------------------------------------|-------------------------------------------------|--------------------------------------------|---------------------------------------------|---------------------------------------|----------------------|-------------------------------|----------------------|-----------------|----------------------|------------------------------|--------|--------------------|----------------------------------------------|--------------------------------------------------|-----------------------------------------------------------|-------------------------------------------------------------|
| FY 17 to date<br>(July 2016 - June 2017) | Total # of<br>Initial<br>Screeners<br>Completed | # of 18M<br>Failed<br>Initial<br>Screeners | # of 24 M<br>Failed<br>Initial<br>Screeners | # of "Other" Failed Initial Screeners | Declined M-<br>Chats | Global Delays                 | Another<br>Diagnosis | Autism Concerns | Behavior<br>Concerns | Social/Emotional<br>Concerns | Other* | Diagnosed<br>FY 17 | Average Age at Time of Diagnosis (in months) | % of Initial<br>Screeners<br>that were<br>Failed | % of Failed<br>Initial<br>Screeners<br>Resulting in<br>Dx | % of Failed Initial Screeners Failed Due to Autism Concerns |
| Easter Seals South                       | 216                                             | 26                                         | 23                                          | 8                                     | 0                    | 5                             | 2                    | 43              | 1                    | 4                            | 2      | 19                 | 28.6                                         | 26%                                              | 33%                                                       | 75%                                                         |
| ISS                                      | 207                                             | 26                                         | 40                                          | 20                                    | 7                    | 6                             | 4                    | 49              | 14                   | 0                            | 13     | 10                 | 31                                           | 42%                                              | 12%                                                       | 57%                                                         |
| Kideology                                | 203                                             | 9                                          | 24                                          | 13                                    | 1                    | 8                             | 1                    | 12              | 15                   | 6                            | 4      | 1                  | 32                                           | 23%                                              | 2%                                                        | 26%                                                         |
| NEIS South                               | 572                                             | 82                                         | 87                                          | 30                                    | 41                   | 43                            | 56                   | 65              | 23                   | 0                            | 12     | 29                 | 29.91                                        | 35%                                              | 15%                                                       | 33%                                                         |
| Positivley Kids                          | 193                                             | 24                                         | 50                                          | 0                                     | 4                    | 1                             | 0                    | 45              | 21                   | 5                            | 2      | 7                  | 29.83                                        | 38%                                              | 9%                                                        | 61%                                                         |
| TMG South                                | 472                                             | 46                                         | 66                                          | 40                                    | 0                    | 55                            | 5                    | 74              | 10                   | 0                            | 8      | 34                 | 30.71                                        | 32%                                              | 22%                                                       | 49%                                                         |
| S. Region Gand Total                     | 1863                                            | 213                                        | 290                                         | 111                                   | 53                   | 118                           | 68                   | 288             | 84                   | 15                           | 41     | 100                | 30.34                                        | 33%                                              | 16%                                                       | 47%                                                         |
| АРТ                                      | 98                                              | 8                                          | 9                                           | 3                                     | 6                    | 2                             | 0                    | 17              | 1                    | 0                            | 0      | 15                 | 26.61                                        | 20%                                              | 75%                                                       | 85%                                                         |
| Continuum                                | 43                                              | 4                                          | 2                                           | 0                                     | 1                    | 3                             | 1                    | 2               | 0                    | 0                            | 0      | 4                  | 27.17                                        | 14%                                              | 67%                                                       | 33%                                                         |
| Easter Seals North                       | 39                                              | 2                                          | 3                                           | 0                                     | 2                    | 1                             | 1                    | 1               | 0                    | 0                            | 2      | 0                  | NA                                           | 13%                                              | 0%                                                        | 20%                                                         |
| NEIS NW - Carson City                    | 237                                             | 25                                         | 24                                          | 7                                     | 0                    | 12                            | 0                    | 37              | 4                    | 1                            | 2      | 9                  | 30.14                                        | 24%                                              | 16%                                                       | 66%                                                         |
| NEIS NW - Reno                           | 400                                             | 28                                         | 32                                          | 5                                     | 2                    | 20                            | 15                   | 27              | 0                    | 1                            | 2      | 11                 | 29.22                                        | 16%                                              | 17%                                                       | 42%                                                         |
| TMG North                                | 200                                             | 24                                         | 32                                          | 23                                    | 1                    | 43                            | 0                    | 13              | 5                    | 5                            | 13     | 12                 | 32.61                                        | 40%                                              | 15%                                                       | 16%                                                         |
| NW Region Total                          | 1017                                            | 91                                         | 102                                         | 38                                    | 12                   | 81                            | 17                   | 97              | 10                   | 7                            | 19     | 51                 | 29.2                                         | 23%                                              | 22%                                                       | 42%                                                         |
| NEIS NE                                  | 120                                             | 8                                          | 8                                           | 1                                     | 5                    | 8                             | 2                    | 4               | 0                    | 1                            | 2      | 6                  | 32.17                                        | 14%                                              | 35%                                                       | 24%                                                         |
| NE Region Total                          | 120                                             | 8                                          | 8                                           | 1                                     | 5                    | 8                             | 2                    | 4               | 0                    | 1                            | 2      | 6                  | 32                                           | 14%                                              | 35%                                                       | 24%                                                         |
| Statewide Grand Total                    | 3000                                            | 312                                        | 400                                         | 150                                   | 70                   | 207                           | 87                   | 389             | 94                   | 23                           | 62     | 157                | 30.0                                         | 29%                                              | 18%                                                       | 45%                                                         |