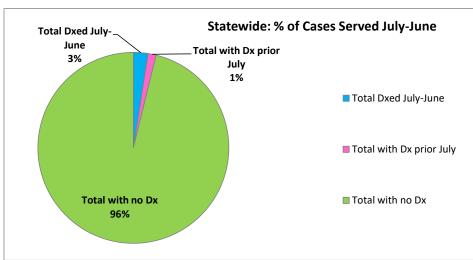

|                                          | SCREENER INFORMATION                            |                                            |                                             |                                       |                      | REASONS FOR FAILED SCREENINGS |                      |                 |                      |                              | S      | DIAGNOSIS          |                                              | ANALYTICS                                        |                                                           |                                                             |
|------------------------------------------|-------------------------------------------------|--------------------------------------------|---------------------------------------------|---------------------------------------|----------------------|-------------------------------|----------------------|-----------------|----------------------|------------------------------|--------|--------------------|----------------------------------------------|--------------------------------------------------|-----------------------------------------------------------|-------------------------------------------------------------|
| FY 17 to date<br>(July 2016 - June 2017) | Total # of<br>Initial<br>Screeners<br>Completed | # of 18M<br>Failed<br>Initial<br>Screeners | # of 24 M<br>Failed<br>Initial<br>Screeners | # of "Other" Failed Initial Screeners | Declined M-<br>Chats | Global Delays                 | Another<br>Diagnosis | Autism Concerns | Behavior<br>Concerns | Social/Emotional<br>Concerns | Other* | Diagnosed<br>FY 17 | Average Age at Time of Diagnosis (in months) | % of Initial<br>Screeners<br>that were<br>Failed | % of Failed<br>Initial<br>Screeners<br>Resulting in<br>Dx | % of Failed Initial Screeners Failed Due to Autism Concerns |
| Easter Seals South                       | 216                                             | 26                                         | 23                                          | 8                                     | 0                    | 5                             | 2                    | 43              | 1                    | 4                            | 2      | 19                 | 28.6                                         | 26%                                              | 33%                                                       | 75%                                                         |
| ISS                                      | 207                                             | 26                                         | 40                                          | 20                                    | 7                    | 6                             | 4                    | 49              | 14                   | 0                            | 13     | 10                 | 31                                           | 42%                                              | 12%                                                       | 57%                                                         |
| Kideology                                | 203                                             | 9                                          | 24                                          | 13                                    | 1                    | 8                             | 1                    | 12              | 15                   | 6                            | 4      | 1                  | 32                                           | 23%                                              | 2%                                                        | 26%                                                         |
| NEIS South                               | 572                                             | 82                                         | 87                                          | 30                                    | 41                   | 43                            | 56                   | 65              | 23                   | 0                            | 12     | 29                 | 29.91                                        | 35%                                              | 15%                                                       | 33%                                                         |
| Positivley Kids                          | 193                                             | 24                                         | 50                                          | 0                                     | 4                    | 1                             | 0                    | 45              | 21                   | 5                            | 2      | 7                  | 29.83                                        | 38%                                              | 9%                                                        | 61%                                                         |
| TMG South                                | 472                                             | 46                                         | 66                                          | 40                                    | 0                    | 55                            | 5                    | 74              | 10                   | 0                            | 8      | 34                 | 30.71                                        | 32%                                              | 22%                                                       | 49%                                                         |
| S. Region Gand Total                     | 1863                                            | 213                                        | 290                                         | 111                                   | 53                   | 118                           | 68                   | 288             | 84                   | 15                           | 41     | 100                | 30.34                                        | 33%                                              | 16%                                                       | 47%                                                         |
| АРТ                                      | 98                                              | 8                                          | 9                                           | 3                                     | 6                    | 2                             | 0                    | 17              | 1                    | 0                            | 0      | 15                 | 26.61                                        | 20%                                              | 75%                                                       | 85%                                                         |
| Continuum                                | 43                                              | 4                                          | 2                                           | 0                                     | 1                    | 3                             | 1                    | 2               | 0                    | 0                            | 0      | 4                  | 27.17                                        | 14%                                              | 67%                                                       | 33%                                                         |
| Easter Seals North                       | 39                                              | 2                                          | 3                                           | 0                                     | 2                    | 1                             | 1                    | 1               | 0                    | 0                            | 2      | 0                  | NA                                           | 13%                                              | 0%                                                        | 20%                                                         |
| NEIS NW - Carson City                    | 237                                             | 25                                         | 24                                          | 7                                     | 0                    | 12                            | 0                    | 37              | 4                    | 1                            | 2      | 9                  | 30.14                                        | 24%                                              | 16%                                                       | 66%                                                         |
| NEIS NW - Reno                           | 400                                             | 28                                         | 32                                          | 5                                     | 2                    | 20                            | 15                   | 27              | 0                    | 1                            | 2      | 11                 | 29.22                                        | 16%                                              | 17%                                                       | 42%                                                         |
| TMG North                                | 200                                             | 24                                         | 32                                          | 23                                    | 1                    | 43                            | 0                    | 13              | 5                    | 5                            | 13     | 12                 | 32.61                                        | 40%                                              | 15%                                                       | 16%                                                         |
| NW Region Total                          | 1017                                            | 91                                         | 102                                         | 38                                    | 12                   | 81                            | 17                   | 97              | 10                   | 7                            | 19     | 51                 | 29.2                                         | 23%                                              | 22%                                                       | 42%                                                         |
| NEIS NE                                  | 120                                             | 8                                          | 8                                           | 1                                     | 5                    | 8                             | 2                    | 4               | 0                    | 1                            | 2      | 6                  | 32.17                                        | 14%                                              | 35%                                                       | 24%                                                         |
| NE Region Total                          | 120                                             | 8                                          | 8                                           | 1                                     | 5                    | 8                             | 2                    | 4               | 0                    | 1                            | 2      | 6                  | 32                                           | 14%                                              | 35%                                                       | 24%                                                         |
| Statewide Grand Total                    | 3000                                            | 312                                        | 400                                         | 150                                   | 70                   | 207                           | 87                   | 389             | 94                   | 23                           | 62     | 157                | 30.0                                         | 29%                                              | 18%                                                       | 45%                                                         |