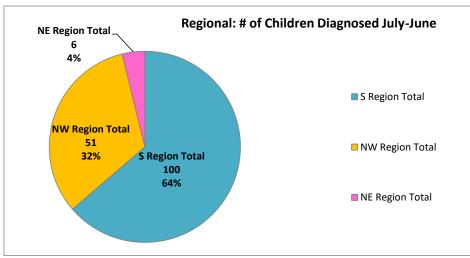

|                                          | SCREENER INFORMATION                            |                                            |                                             |                                       |                      | REASONS FOR FAILED SCREENINGS |                      |                 |                      |                              | S      | DIAGNOSIS          |                                              | ANALYTICS                                        |                                                           |                                                             |
|------------------------------------------|-------------------------------------------------|--------------------------------------------|---------------------------------------------|---------------------------------------|----------------------|-------------------------------|----------------------|-----------------|----------------------|------------------------------|--------|--------------------|----------------------------------------------|--------------------------------------------------|-----------------------------------------------------------|-------------------------------------------------------------|
| FY 17 to date<br>(July 2016 - June 2017) | Total # of<br>Initial<br>Screeners<br>Completed | # of 18M<br>Failed<br>Initial<br>Screeners | # of 24 M<br>Failed<br>Initial<br>Screeners | # of "Other" Failed Initial Screeners | Declined M-<br>Chats | Global Delays                 | Another<br>Diagnosis | Autism Concerns | Behavior<br>Concerns | Social/Emotional<br>Concerns | Other* | Diagnosed<br>FY 17 | Average Age at Time of Diagnosis (in months) | % of Initial<br>Screeners<br>that were<br>Failed | % of Failed<br>Initial<br>Screeners<br>Resulting in<br>Dx | % of Failed Initial Screeners Failed Due to Autism Concerns |
| Easter Seals South                       | 216                                             | 26                                         | 23                                          | 8                                     | 0                    | 5                             | 2                    | 43              | 1                    | 4                            | 2      | 19                 | 28.6                                         | 26%                                              | 33%                                                       | 75%                                                         |
| ISS                                      | 207                                             | 26                                         | 40                                          | 20                                    | 7                    | 6                             | 4                    | 49              | 14                   | 0                            | 13     | 10                 | 31                                           | 42%                                              | 12%                                                       | 57%                                                         |
| Kideology                                | 203                                             | 9                                          | 24                                          | 13                                    | 1                    | 8                             | 1                    | 12              | 15                   | 6                            | 4      | 1                  | 32                                           | 23%                                              | 2%                                                        | 26%                                                         |
| NEIS South                               | 572                                             | 82                                         | 87                                          | 30                                    | 41                   | 43                            | 56                   | 65              | 23                   | 0                            | 12     | 29                 | 29.91                                        | 35%                                              | 15%                                                       | 33%                                                         |
| Positivley Kids                          | 193                                             | 24                                         | 50                                          | 0                                     | 4                    | 1                             | 0                    | 45              | 21                   | 5                            | 2      | 7                  | 29.83                                        | 38%                                              | 9%                                                        | 61%                                                         |
| TMG South                                | 472                                             | 46                                         | 66                                          | 40                                    | 0                    | 55                            | 5                    | 74              | 10                   | 0                            | 8      | 34                 | 30.71                                        | 32%                                              | 22%                                                       | 49%                                                         |
| S. Region Gand Total                     | 1863                                            | 213                                        | 290                                         | 111                                   | 53                   | 118                           | 68                   | 288             | 84                   | 15                           | 41     | 100                | 30.34                                        | 33%                                              | 16%                                                       | 47%                                                         |
| АРТ                                      | 98                                              | 8                                          | 9                                           | 3                                     | 6                    | 2                             | 0                    | 17              | 1                    | 0                            | 0      | 15                 | 26.61                                        | 20%                                              | 75%                                                       | 85%                                                         |
| Continuum                                | 43                                              | 4                                          | 2                                           | 0                                     | 1                    | 3                             | 1                    | 2               | 0                    | 0                            | 0      | 4                  | 27.17                                        | 14%                                              | 67%                                                       | 33%                                                         |
| Easter Seals North                       | 39                                              | 2                                          | 3                                           | 0                                     | 2                    | 1                             | 1                    | 1               | 0                    | 0                            | 2      | 0                  | NA                                           | 13%                                              | 0%                                                        | 20%                                                         |
| NEIS NW - Carson City                    | 237                                             | 25                                         | 24                                          | 7                                     | 0                    | 12                            | 0                    | 37              | 4                    | 1                            | 2      | 9                  | 30.14                                        | 24%                                              | 16%                                                       | 66%                                                         |
| NEIS NW - Reno                           | 400                                             | 28                                         | 32                                          | 5                                     | 2                    | 20                            | 15                   | 27              | 0                    | 1                            | 2      | 11                 | 29.22                                        | 16%                                              | 17%                                                       | 42%                                                         |
| TMG North                                | 200                                             | 24                                         | 32                                          | 23                                    | 1                    | 43                            | 0                    | 13              | 5                    | 5                            | 13     | 12                 | 32.61                                        | 40%                                              | 15%                                                       | 16%                                                         |
| NW Region Total                          | 1017                                            | 91                                         | 102                                         | 38                                    | 12                   | 81                            | 17                   | 97              | 10                   | 7                            | 19     | 51                 | 29.2                                         | 23%                                              | 22%                                                       | 42%                                                         |
| NEIS NE                                  | 120                                             | 8                                          | 8                                           | 1                                     | 5                    | 8                             | 2                    | 4               | 0                    | 1                            | 2      | 6                  | 32.17                                        | 14%                                              | 35%                                                       | 24%                                                         |
| NE Region Total                          | 120                                             | 8                                          | 8                                           | 1                                     | 5                    | 8                             | 2                    | 4               | 0                    | 1                            | 2      | 6                  | 32                                           | 14%                                              | 35%                                                       | 24%                                                         |
| Statewide Grand Total                    | 3000                                            | 312                                        | 400                                         | 150                                   | 70                   | 207                           | 87                   | 389             | 94                   | 23                           | 62     | 157                | 30.0                                         | 29%                                              | 18%                                                       | 45%                                                         |